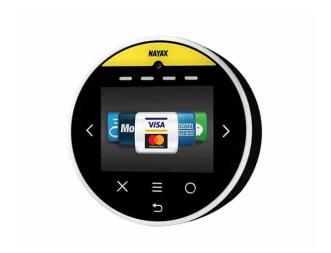

### **Available Extras:**

The machine is available with a wide range of payment solutions, including coins, cashless and Apple/Android Pay.