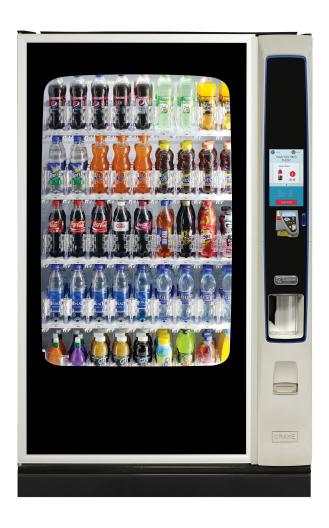

# Bevmax Media 2 (35 or 45 selection)

### Freestanding Vending Machine

The Bevmax Media 2 machine provides the ultimate vending experience, offering industry leading technology to help drive sales and consumer satisfaction.

With a carbon neutral option and built in power saving mode, the machine is packed with green credentials to help you reduce your energy costs.

Available in both 35 and 45 product option variants.

# **BENEFITS**

- Fully integrated 9" touchscreen interface for a simple and easy customer experience
- The ability to play full motion promotional videos
- Virtual shopping cart technology so users can select multiple items and pay in one simple transaction
- LED lighting and power saving mode reduce energy costs. Along with a Carbon Neutral option to support your green credentials
- SureVend ensures that the customer receives either their selected product or their money back
- Trays are adjustable and free of harnesses, solenoids and motors ensuring reliable operation
- Door opens 90° lush allowing the machine to be positioned next to a wall or in a bank of machines