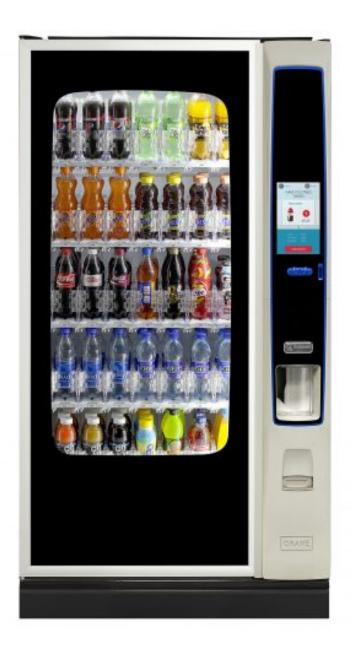

# Bevmax Media 2 (35 or 45 selection)

### Freestanding Vending Machine

The Bevmax Media 2 machine provides the ultimate vending experience, offering industry leading technology to help drive sales and consumer satisfaction.

With a carbon neutral option and built in power saving mode, the machine is packed with green credentials to help you reduce your energy costs.

Available in both 35 and 45 product option variants.

# **BENEFITS**

- Fully integrated 9" touchscreen interface for a simple and easy customer experience
- The ability to play full motion promotional videos
- Virtual shopping cart technology so users can select multiple items and pay in one simple transaction
- LED lighting and power saving mode reduce energy costs. Along with a Carbon Neutral option to support your green credentials
- SureVend ensures that the customer receives either their selected product or their money back
- Trays are adjustable and free of harnesses, solenoids and motors ensuring reliable operation
- Door opens 90° lush allowing the machine to be positioned next to a wall or in a bank of machines