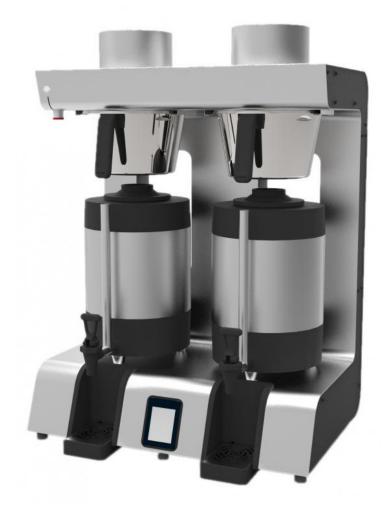

# Marco Jet Single and Twin

## **BENEFITS**

- Serves SCAE Gold Cup quality coffee
- User friendly touch screen interface with pictorial instructions on brewing process
- Easy to clean and maintain
- Has the ability to use both beans and preground coffee
- 95% recyclable materials
- Precision water volume and temperature
- Monitors brew time precisely, and tracks time since initial brew on the screen; so you know exactly how long it has been since you last brewed coffee

#### **Dimensions:**

Single: W:303 H:810 D:444 Twin: W:614 H:810 D:444

#### Weight:

Single: 24kg Twin: 48kg

#### Water Supply:

3/4 BSP Single Jet 3/8 BSP Twin Jet