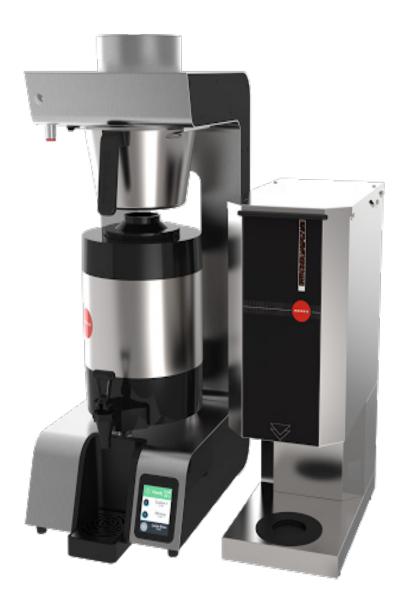

# Marco Jet Single and Twin

#### **Bulk Brew Coffee Machine**

The Marco Jet is an industry leading coffee grinder and brewer, ideal for hotels, busy cafés, restaurants and canteen environments. The Jet is the only machine in the market to produce SCAE Gold Cup quality coffee, ensuring that your customers receive the quality they deserve.

It is 95% recyclable with a small counter footprint and low energy consumption. The unit can do coffee batches between 2 and 6 litres (per urn).

## **BENEFITS**

- Serves SCAE Gold Cup quality coffee
- User friendly touch screen interface with pictorial instructions on brewing process
- Easy to clean and maintain
- Has the ability to use both beans and preground coffee
- 95% recyclable materials
- Precision water volume and temperature
- Monitors brew time precisely, and tracks time since initial brew on the screen; so you know exactly how long it has been since you last brewed coffee

#### **Dimensions:**

Single: W:303 H:810 D:444 Twin: W:614 H:810 D:444

#### Weight:

Single: 24kg Twin: 48kg