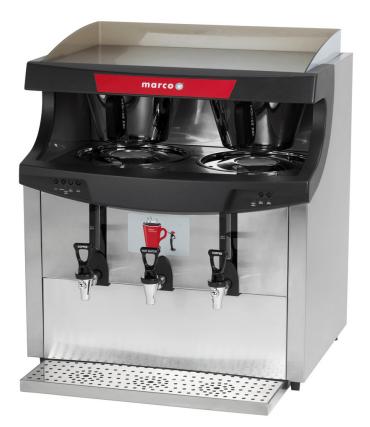

#### Filter Coffee Machine

The Marco Qwikbrew Single and Twin is a filter coffee machine ideal for very high volume sites such as; hotels, banqueting, and large canteen environments.

With Gold Cup standard coffee it ensures that you deliver a delicious high quality drink to your customers, patrons or employees.

## BENEFITS

- Excellence in coffee
- Durable due to stainless steel construction
- Half and full brew feature for flexibility
- Separate hot water and coffee taps to prevent contamination
- The twin machine offers two coffee urns, so there can be two full brews running simultaneously

### **TECHNICAL SPECIFICATIONS**

**Dimensions:** Single: W:362 H:760 D:575 Twin: W:650 H:744 D:620

Weight: Single: 31kg Twin: 40kg

**Electrical Specifications:** 2.8kW/5.6kW, 230V

Water Supply: 3/4 BSP

Environment Credentials: Best-in-class energy efficiency