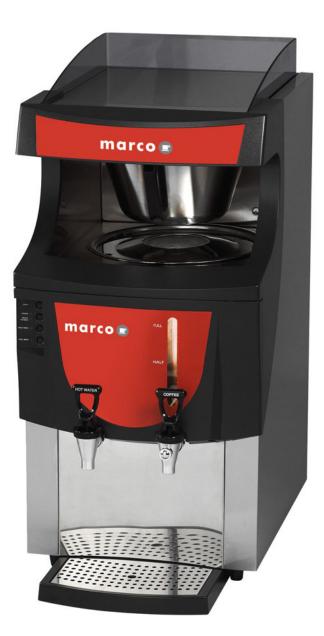

#### Filter Coffee Machine

The Marco Qwikbrew Single and Twin is a filter coffee machine ideal for very high volume sites such as; hotels, banqueting, and large canteen environments.

With Gold Cup standard coffee it ensures that you deliver a delicious high quality drink to your customers, patrons or employees.

## BENEFITS

- Excellence in coffee
- Durable due to stainless steel construction
- Half and full brew feature for flexibility
- Separate hot water and coffee taps to prevent contamination
- The twin machine offers two coffee urns, so there can be two full brews running simultaneously

### **TECHNICAL SPECIFICATIONS**

**Dimensions:** Single: W:362 H:760 D:575 Twin: W:650 H:744 D:620

Weight: Single: 31kg Twin: 40kg

**Electrical Specifications:** 2.8kW/5.6kW, 230V

Water Supply: 3/4 BSP

Environment Credentials: Best-in-class energy efficiency