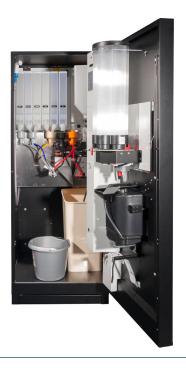

#### Freestanding Coffee Machine

The NEO machine combines a stunning visual design with delicious coffee at the touch of a screen. It combines coffee, chocolate and frothed milk to create a variety of coffee shop style drinks.

The machine is available in seven different specifications including; instant, single fresh brew, double fresh brew, triple fresh brew, bean to cup, espresso and espresso barista.