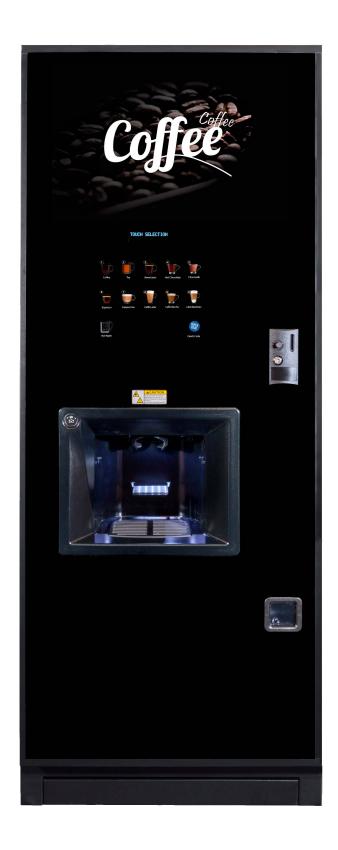

# **NEO**

#### Freestanding Coffee Machine

The NEO machine combines a stunning visual design with delicious coffee at the touch of a screen. It combines coffee, chocolate and frothed milk to create a variety of coffee shop style drinks.

The machine is available in seven different specifications including; instant, single fresh brew, double fresh brew, triple fresh brew, bean to cup, espresso and espresso barista.

# **BENEFITS**

- Touch screen selection for a quick and easy customer experience
- Eight canister dispense system bringing a true espresso straight from the bean
- Cup sensor allows use of own cup, reducing plastic and paper cup usage
- Eco mode to help reduce energy consumption
- Simple Text Alert system allows real-time reporting of machine issues - reducing downtime
- A wide range of drink selections to rival any high street coffee shop menu