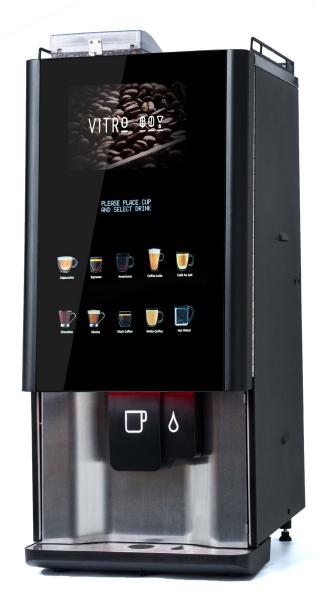

### Vitro X4 Espresso

The Vitro X4 Espresso machine combines a stunning visual design with delicious coffee at the touch of a screen. The Vitro allows you to combine coffee, chocolate and frothed milk to create a variety of coffee shop style drinks.

### **BENEFITS**

- Touch screen selection for a quick and easy customer experience
- Four canister espresso dispense system bringing a true espresso straight from the bean
- Able to serve regular and go-large drinks
- Eco mode to help reduce energy consumption
- Base cabinet storage, cup warmer and payment pod options available
- A wide range of drink selections to rival any high street coffee shop menu