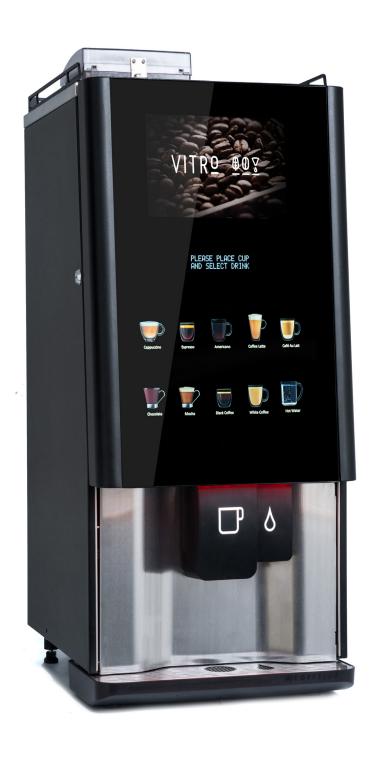

### Vitro X4 Espresso

The Vitro X4 Espresso machine combines a stunning visual design with delicious coffee at the touch of a screen. The Vitro allows you to combine coffee, chocolate and frothed milk to create a variety of coffee shop style drinks.

### **BENEFITS**

- Touch screen selection for a quick and easy customer experience
- Four canister espresso dispense system bringing a true espresso straight from the bean
- Able to serve regular and go-large drinks
- Eco mode to help reduce energy consumption
- Base cabinet storage, cup warmer and payment pod options available
- A wide range of drink selections to rival any high street coffee shop menu