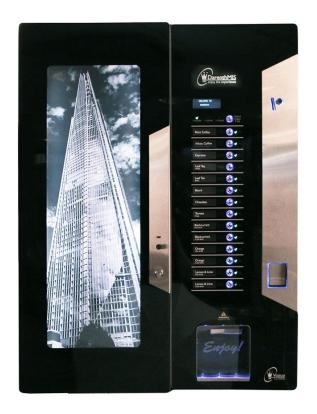

# BENEFITS

- A wide variety of drinks with up to 14 selections (from 10 in-cup products)
- Integrated sugar dispenser for less mess
- A choice of cup sizes with 71mm, 73mm or 76mm cup options available
- A variety of payment methods including; free vend, coin controlled, change giving and I-Key
- Perfect for high volume sites with a 740 cup capacity
- Personalise to match your own brand with a customisable graphics panel

### **FURTHER DETAILS**

High Use

14 Drink Selection