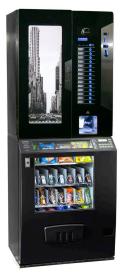

#### Freestanding Incup Machine

The Vogue represents the next generation of high capacity, fully automatic table top drinks machines.

Available with either the regular base cabinet or a custom styled base cabinet with additional design features, stainless steel trim and internal waste bin.

The machine is also compatible with the SnackBreak Mini and IceBreak base units.

#### Available Extras:

The machine is compatible with the SnackBreak Mini and IceBreak base units, so why not offer your customers a complete solution.