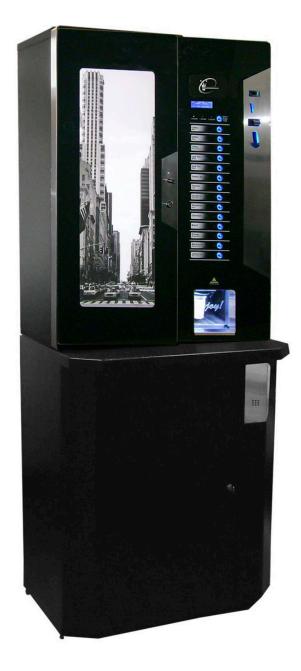

#### Freestanding Incup Machine

The Vogue represents the next generation of high capacity, fully automatic table top drinks machines.

Available with either the regular base cabinet or a custom styled base cabinet with additional design features, stainless steel trim and internal waste bin.

# BENEFITS

- A wide variety of drinks with up to 14 selections (from 10 in-cup products)
- Integrated sugar dispenser for less mess
- A choice of cup sizes with 71mm, 73mm or 76mm cup options available
- A variety of payment methods including; free vend, coin controlled, change giving and I-Key
- Perfect for high volume sites with a 740 cup capacity
- Personalise to match your own brand with a customisable graphics panel

#### **Dimensions:**

W:780 H:1000 D:440 with standard base cabinet W:780 H:1910 D:620 with custom base cabinet W:780 H:1960 D:620

#### Weight:

83kg

**Electrical Specifications:** 220/240v, 3kW