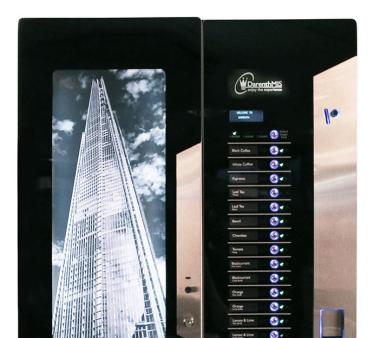

# BENEFITS

- A wide variety of drinks with up to 14 selections (from 10 in-cup products)
- Integrated sugar dispenser for less mess
- A choice of cup sizes with 71mm, 73mm or 76mm cup options available
- A variety of payment methods including; free vend, coin controlled, change giving and I-Key
- Perfect for high volume sites with a 740 cup capacity
- Personalise to match your own brand with a customisable graphics panel

### **FURTHER DETAILS**

High Use

14 Drink Selection