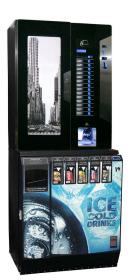

The machine is also compatible with the SnackBreak Mini and IceBreak base units.

#### Available Extras:

The machine is compatible with the SnackBreak Mini and IceBreak base units, so why not offer your customers a complete solution.