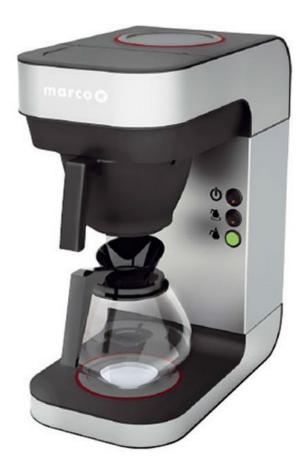

#### **Pour and Serve Machine**

The Marco Bru F45 and F60 machines are energy efficient pour and serve brewers, both with a compact footprint. They are both available as either manual or auto fill.

Ideal for all catering, hotel, coffee shop, conference facility and office environments.

## BENEFITS

- Single serve filter coffee brewing system
- For by-the-cup coffee menus
- Consistent precision brew quality
- Back to back on-demand brewing.
  Front bar design for improved customer experience
- Physically and environmentally small footprint