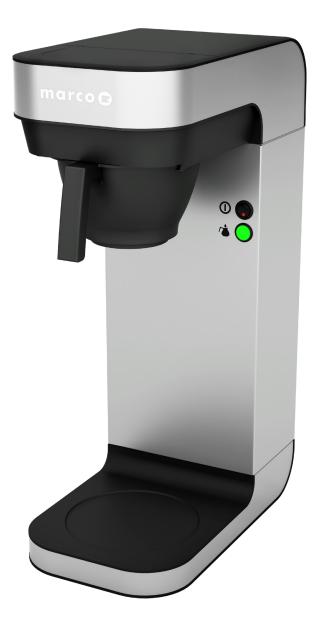

#### **Pour and Serve Machine**

The Marco Bru F45 and F60 machines are energy efficient pour and serve brewers, both with a compact footprint. They are both available as either manual or auto fill.

Ideal for all catering, hotel, coffee shop, conference facility and office environments.

## BENEFITS

- Single serve filter coffee brewing system
- For by-the-cup coffee menus
- Consistent precision brew quality
- Back to back on-demand brewing.
  Front bar design for improved customer experience
- Physically and environmentally small footprint