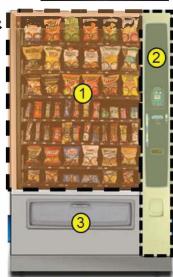

## **Daily Cleaning**

Before leaving the machine each visit, the machine should be inspected and cleaned as follows:

- Glass inside and out use glass cleaner and disposable towels
- Front of monetary panel do not use ammonia based cleaners as it may cause premature crazing of the polycarbonate surface. We recommend the use of Novus #1 plastic cleaner &I polish.
  - For units equipped with a touch screen, never spray any cleaner directly on the touchscreen, nor permit liquids to flow onto the screen. Apply cleaner to a disposable towel and then apply to the pill or touchscreen. Treat the touchscreen as you would any sensitive electronic device and never use abrasive cleaning materials.
- 3 Delivery Bin Inside and out clean any spills or residue with a mild soap and water solution, and wipe dry.