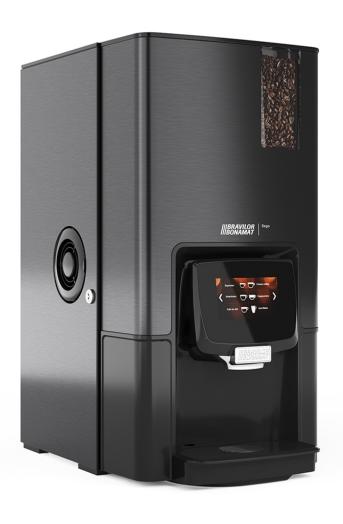

# SEGO

#### Bean to Cup Coffee Machine

The Sego bean to cup coffee machine delivers quality hot drinks but without the price tag.

It combines the latest technology with a simple to use interface and compact design.

A perfect machine for any business or public site.

## **BENEFITS**

- Easy to operate thanks to intuitive touchscreen
- 30 programmable drink options
- Energy saving mode
- Compact footprint
- 3 canisters to store coffee beans, chocolate and milk - enabling you to produce delicious hot chocolates and mochas, as well as your standard espresso based drinks