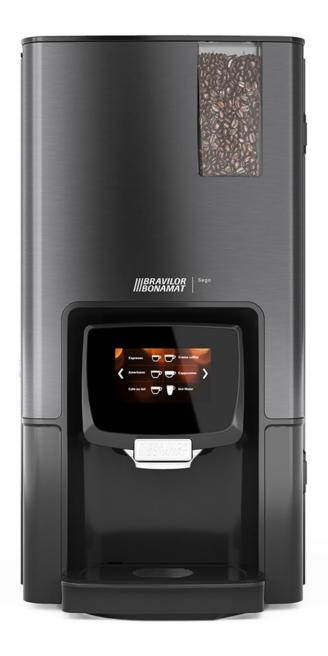

# SEGO

#### Bean to Cup Coffee Machine

The Sego bean to cup coffee machine delivers quality hot drinks but without the price tag.

It combines the latest technology with a simple to use interface and compact design.

A perfect machine for any business or public site.

## **BENEFITS**

- Easy to operate thanks to intuitive touchscreen
- 30 programmable drink options
- Energy saving mode
- Compact footprint
- 3 canisters to store coffee beans, chocolate and milk - enabling you to produce delicious hot chocolates and mochas, as well as your standard espresso based drinks