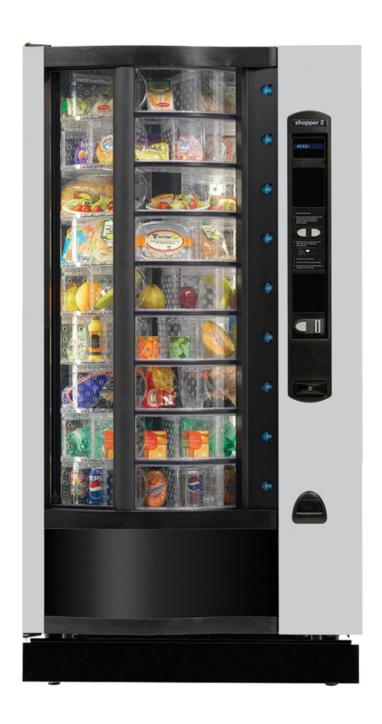

## Shopper 2

#### Freestanding Food Vending Machine

The Shopper 2 machine has been designed to meet the varying needs of a 24 hour refreshment service.

Trays can be easily configured to hold a range of food options, from plated main meals to small snack items, maximising the available space and offering customers a wide product choice.

#### **BENEFITS**

- 9 levels each with 127mm tall vend doors allowing for optimum product visibility and easy access for users
- Powered vend doors on all levels allow easy, one handed operation
- Increase sales with the two way drum rotation, speeding up selection time
- New refrigeration design and improved airflow provides even temperature distribution
- The machine can help provide a healthy vending option for schools, sports centres, canteens etc.
- Each shelf can be divided into 5, 10, 15, 20 or even 25 compartments