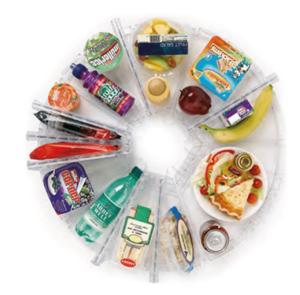

#### Freestanding Food Vending Machine

The Shopper 2 machine has been designed to meet the varying needs of a 24 hour refreshment service.

Trays can be easily configured to hold a range of food options, from plated main meals to small snack items, maximising the available space and offering customers a wide product choice.

#### **BENEFITS**

- 9 levels each with 127mm tall vend doors allowing for optimum product visibility and easy access for users
- Powered vend doors on all levels allow easy, one handed operation
- Increase sales with the two way drum rotation, speeding up selection time
- New refrigeration design and improved airflow provides even temperature distribution
- The machine can help provide a healthy vending option for schools, sports centres, canteens etc.
- Each shelf can be divided into 5, 10, 15, 20 or even 25 compartments