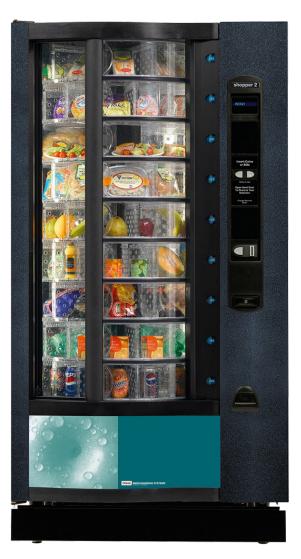

## Shopper 2

#### Freestanding Food Vending Machine

The Shopper 2 machine has been designed to meet the varying needs of a 24 hour refreshment service.

Trays can be easily configured to hold a range of food options, from plated main meals to small snack items, maximising the available space and offering customers a wide product choice.

#### **BENEFITS**

- 9 levels each with 127mm tall vend doors allowing for optimum product visibility and easy access for users
- Powered vend doors on all levels allow easy, one handed operation
- Increase sales with the two way drum rotation, speeding up selection time
- New refrigeration design and improved airflow provides even temperature distribution
- The machine can help provide a healthy vending option for schools, sports centres, canteens etc.
- Each shelf can be divided into 5, 10, 15, 20 or even 25 compartments