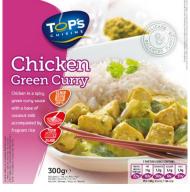

## **CHICKEN GREEN CURRY WITH RICE 350g**

| PRODUCT CODE                                                                                                                        |         | DATE                                                                                                                                                                                                                                                              |        |
|-------------------------------------------------------------------------------------------------------------------------------------|---------|-------------------------------------------------------------------------------------------------------------------------------------------------------------------------------------------------------------------------------------------------------------------|--------|
| GREENTHAI                                                                                                                           |         | 22/09/2020                                                                                                                                                                                                                                                        |        |
| DESCRIPTION                                                                                                                         |         | INGREDIENTS                                                                                                                                                                                                                                                       |        |
| Chicken in a spicy green curry sauce with a base of coconut milk accompanied by fragrant rice.  Microwave in pack – instructions on |         | Cooked rice 50% (water, rice), chicken 14% (chicken, water, starch, dextrose, salt), coconut milk 13% (coconut extract, water), water, zucchini 7%, curry paste 6% [herbs, spices, sugar, rice bran oil, fish sauce (anchovy ( <b>fish</b> ), salt, sugar), salt, |        |
| box                                                                                                                                 |         | shallots, shrimp paste (shrimps                                                                                                                                                                                                                                   |        |
|                                                                                                                                     |         | (crustaceans), salt)], herbs, spices,                                                                                                                                                                                                                             |        |
|                                                                                                                                     |         | rapeseed oil, sunflower oil, starch,                                                                                                                                                                                                                              |        |
|                                                                                                                                     |         | thickening agent: xanthan gum.                                                                                                                                                                                                                                    |        |
| STORAGE                                                                                                                             |         | THE PRODUCT                                                                                                                                                                                                                                                       |        |
| Store at ambient temperature                                                                                                        |         | Suitable for:                                                                                                                                                                                                                                                     |        |
| Best before: See print on pack                                                                                                      |         | VEGETARIAN                                                                                                                                                                                                                                                        | NO     |
| Shelf Life 12 months from production date                                                                                           |         | VEGAN                                                                                                                                                                                                                                                             | NO     |
|                                                                                                                                     |         | HALAL                                                                                                                                                                                                                                                             | YES    |
|                                                                                                                                     |         | GLUTEN FREE                                                                                                                                                                                                                                                       | YES    |
|                                                                                                                                     |         | LACTOSE FREE                                                                                                                                                                                                                                                      | YES    |
|                                                                                                                                     |         | NO PRESERVATIVES                                                                                                                                                                                                                                                  | YES    |
| TYPICAL VALUES PER 100G                                                                                                             |         | ALLERGENS                                                                                                                                                                                                                                                         |        |
| Energy                                                                                                                              | 614KJ   | Contains FISH, CRUSTACEANS                                                                                                                                                                                                                                        |        |
| Calories                                                                                                                            | 146Kcal | PRODUCED IN A COMPANY WHERE PEANUTS                                                                                                                                                                                                                               |        |
| Fat                                                                                                                                 | 3.8g    | & OTHER NUTS ARE PROCE                                                                                                                                                                                                                                            | SSED   |
| Carbohydrates                                                                                                                       | 22g     |                                                                                                                                                                                                                                                                   |        |
| Protein                                                                                                                             | 5.7g    |                                                                                                                                                                                                                                                                   |        |
| Salt                                                                                                                                | 0.62g   | TOPS AND                                                                                                                                                                                                                                                          | TUCATE |