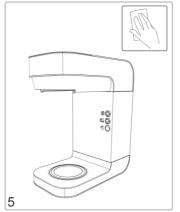

| Increase the coarseness of the grind                   |
|                                                 | Not enough water has been used                           | Increase the amount of water                           |
| The basket is overflowing.                      | Coffee grind is too fine                                 | Increase the coarseness of the grind                   |
|                                                 | Too much ground coffee has been used                     | Reduce the amount of coffee                            |
| Insufficient water pressure                     | Water pipe not connected                                 | Connect water pipe to the rear of the machine.         |