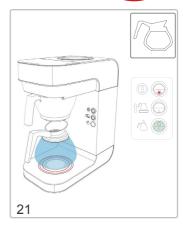

|
|                                                 | Not enough water has been used                           | Increase the amount of water                           |
| The basket is overflowing.                      | Coffee grind is too fine                                 | Increase the coarseness of the grind                   |
|                                                 | Too much ground coffee has been used                     | Reduce the amount of coffee                            |
| Insufficient water pressure                     | Water pipe not connected                                 | Connect water pipe to the rear of the machine.         |