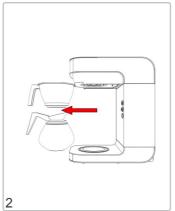

| Increase the coarseness of the grind                   |
|                                                 | Not enough water has been used                           | Increase the amount of water                           |
| The basket is overflowing.                      | Coffee grind is too fine                                 | Increase the coarseness of the grind                   |
|                                                 | Too much ground coffee has been used                     | Reduce the amount of coffee                            |
| Insufficient water pressure                     | Water pipe not connected                                 | Connect water pipe to the rear of the machine.         |