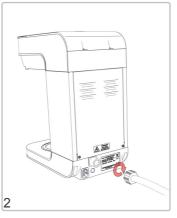

## **TROUBLESHOOTING**

| Fault                                           | Probable Cause                                           | Action                                                 |
|-------------------------------------------------|----------------------------------------------------------|--------------------------------------------------------|
| Brewing neon does not light, unit will not brew | The unit is not switched on                              | Check the unit is plugged in correctly and switched on |
|                                                 | Plug and lead are damaged                                | Call a qualified service technician                    |
|                                                 | Fuse in the plug has blown                               | Replace the plug fuse                                  |
|                                                 | Power supply                                             | Check power supply                                     |
|                                                 | Internal wiring fault                                    | Call a qualified service technician                    |
|                                                 | Float switch has failed                                  | Call a qualified service technician                    |
| Brewing neon is lit but unit will not brew      | Thermal switch is activated                              | Reset thermal switch(es) and descale the unit          |
|                                                 | Element failure                                          | Replace the boiler                                     |
| Water coming from under the unit                | The overflow is operating, the tank is being over-filled | Perform water only" brew to drain excess water         |
| The coffee is too weak                          | Not enough ground coffee has been used                   | Increase the amount of coffee                          |
|                                                 | Coffee grind is too coarse                               | Reduce the coarseness of the grind                     |
| The coffee is too strong                        | Too much ground coffee has been used                     | Reduce the amount of coffee                            |
|                                                 | Coffee grind is too fine                                 | Increase the coarseness of the grind                   |
|                                                 | Not enough water has been used                           | Increase the amount of water                           |
| The basket is overflowing.                      | Coffee grind is too fine                                 | Increase the coarseness of the grind                   |
|                                                 | Too much ground coffee has been used                     | Reduce the amount of coffee                            |
| Insufficient water pressure                     | Water pipe not connected                                 | Connect water pipe to the rear of the machine.         |