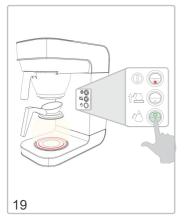

nd                   |
|                                                 | Not enough water has been used                           | Increase the amount of water                           |
| The basket is overflowing.                      | Coffee grind is too fine                                 | Increase the coarseness of the grind                   |
|                                                 | Too much ground coffee has been used                     | Reduce the amount of coffee                            |
| Insufficient water pressure                     | Water pipe not connected                                 | Connect water pipe to the rear of the machine.         |