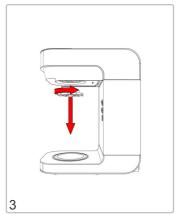

| Increase the coarseness of the grind                   |
|                                                 | Not enough water has been used                           | Increase the amount of water                           |
| The basket is overflowing.                      | Coffee grind is too fine                                 | Increase the coarseness of the grind                   |
|                                                 | Too much ground coffee has been used                     | Reduce the amount of coffee                            |
| Insufficient water pressure                     | Water pipe not connected                                 | Connect water pipe to the rear of the machine.         |