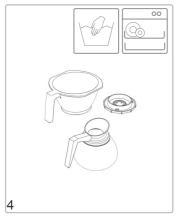

| Increase the coarseness of the grind                   |
|                                                 | Not enough water has been used                           | Increase the amount of water                           |
| The basket is overflowing.                      | Coffee grind is too fine                                 | Increase the coarseness of the grind                   |
|                                                 | Too much ground coffee has been used                     | Reduce the amount of coffee                            |
| Insufficient water pressure                     | Water pipe not connected                                 | Connect water pipe to the rear of the machine.         |