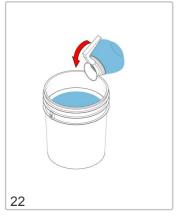

|
|                                                 | Not enough water has been used                           | Increase the amount of water                           |
| The basket is overflowing.                      | Coffee grind is too fine                                 | Increase the coarseness of the grind                   |
|                                                 | Too much ground coffee has been used                     | Reduce the amount of coffee                            |
| Insufficient water pressure                     | Water pipe not connected                                 | Connect water pipe to the rear of the machine.         |