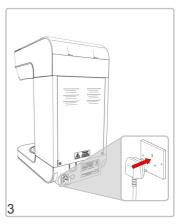

## **TROUBLESHOOTING**

| Fault                                           | Probable Cause                                           | Action                                                 |
|-------------------------------------------------|----------------------------------------------------------|--------------------------------------------------------|
| Brewing neon does not light, unit will not brew | The unit is not switched on                              | Check the unit is plugged in correctly and switched on |
|                                                 | Plug and lead are damaged                                | Call a qualified service technician                    |
|                                                 | Fuse in the plug has blown                               | Replace the plug fuse                                  |
|                                                 | Power supply                                             | Check power supply                                     |
|                                                 | Internal wiring fault                                    | Call a qualified service technician                    |
|                                                 | Float switch has failed                                  | Call a qualified service technician                    |
| Brewing neon is lit but unit will not brew      | Thermal switch is activated                              | Reset thermal switch(es) and descale the unit          |
|                                                 | Element failure                                          | Replace the boiler                                     |
| Water coming from under the unit                | The overflow is operating, the tank is being over-filled | Perform water only" brew to drain excess water         |
| The coffee is too weak                          | Not enough ground coffee has been used                   | Increase the amount of coffee                          |
|                                                 | Coffee grind is too coarse                               | Reduce the coarseness of the grind                     |
| The coffee is too strong                        | Too much ground coffee has been used                     | Reduce the amount of coffee                            |
|                                                 | Coffee grind is too fine                                 | Increase the coarseness of the grind                   |
|                                                 | Not enough water has been used                           | Increase the amount of water                           |
| The basket is overflowing.                      | Coffee grind is too fine                                 | Increase the coarseness of the grind                   |
|                                                 | Too much ground coffee has been used                     | Reduce the amount of coffee                            |
| Insufficient water pressure                     | Water pipe not connected                                 | Connect water pipe to the rear of the machine.         |