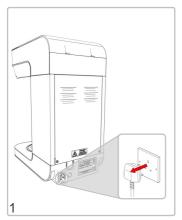

## **TROUBLESHOOTING**

| Fault                                           | Probable Cause                                           | Action                                                 |
|-------------------------------------------------|----------------------------------------------------------|--------------------------------------------------------|
| Brewing neon does not light, unit will not brew | The unit is not switched on                              | Check the unit is plugged in correctly and switched on |
|                                                 | Plug and lead are damaged                                | Call a qualified service technician                    |
|                                                 | Fuse in the plug has blown                               | Replace the plug fuse                                  |
|                                                 | Power supply                                             | Check power supply                                     |
|                                                 | Internal wiring fault                                    | Call a qualified service technician                    |
|                                                 | Float switch has failed                                  | Call a qualified service technician                    |
| Brewing neon is lit but unit will not brew      | Thermal switch is activated                              | Reset thermal switch(es) and descale the unit          |
|                                                 | Element failure                                          | Replace the boiler                                     |
| Water coming from under the unit                | The overflow is operating, the tank is being over-filled | Perform water only" brew to drain excess water         |
| The coffee is too weak                          | Not enough ground coffee has been used                   | Increase the amount of coffee                          |
|                                                 | Coffee grind is too coarse                               | Reduce the coarseness of the grind                     |
| The coffee is too strong                        | Too much ground coffee has been used                     | Reduce the amount of coffee                            |
|                                                 | Coffee grind is too fine                                 | Increase the coarseness of the grind                   |
|                                                 | Not enough water has been used                           | Increase the amount of water                           |
| The basket is overflowing.                      | Coffee grind is too fine                                 | Increase the coarseness of the grind                   |
|                                                 | Too much ground coffee has been used                     | Reduce the amount of coffee                            |
| Insufficient water pressure                     | Water pipe not connected                                 | Connect water pipe to the rear of the machine.         |