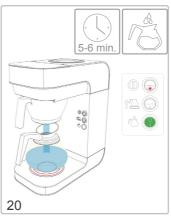

|
|                                                 | Not enough water has been used                           | Increase the amount of water                           |
| The basket is overflowing.                      | Coffee grind is too fine                                 | Increase the coarseness of the grind                   |
|                                                 | Too much ground coffee has been used                     | Reduce the amount of coffee                            |
| Insufficient water pressure                     | Water pipe not connected                                 | Connect water pipe to the rear of the machine.         |