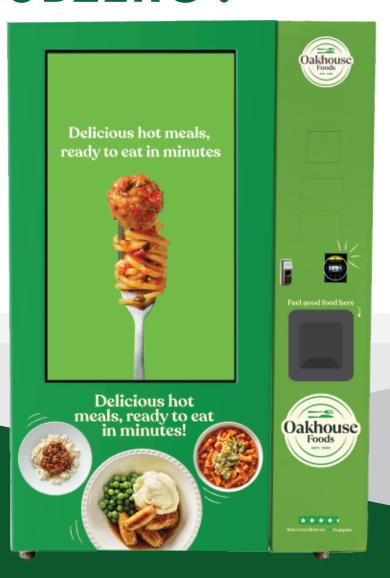

Our vending machine boasts an array of advanced features, including an interactive touch screen, intelligent product sensing, energy-efficient design, remote monitoring and diagnostics, multiple payment options, and customisable product selections, all of which contribute to an unparalleled user experience.

Menu includes options for vegetarians, gluten-free, and dairy-free diets

LSR technology enabled

Adjustable tray height

Supports 4G, WIFI, LAN

Virtual shopping cart

LED lighting and power-saving mode

Large full 49" interactive screen, enabling full nutritional/ allergen/ ingredients declarations

Energy-saving compressor to keep products cold and fresh

Telemetry enabled

Dimensions: 1950mm(H) X1420mm(W) X1130mm(D)