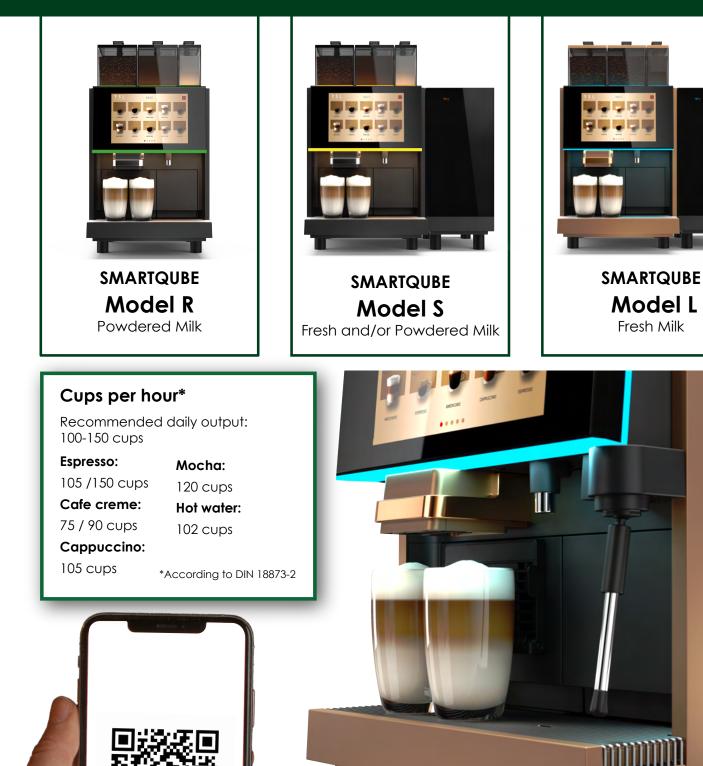

sumption, manage maintenance, adjust the recipes and personalise the videos remotely.

Dimensions: H:690mm W:380mm D:560mm

Water tank volume: 4L

2.)

Voltage/ Frequency: 220-240V - 50/60HZ

#### Display

3.

The 10.1" colour touch display with the Android system is easy to operate. It offers personalisation and advertisement options which brings an intelligent mode of human-computer interaction. The variable lighting around the display suits any ambience while flashing lights remind you to clean or maintain your appliance.



#### 30+ Drink Options

More than 30 drinks can be enjoyed at the touch of a button. A separate hot water outlet makes it easy and efficient to prepare various tea beverages.

#### Water Supply Options

Fixed water Barrelled water Tank water

### **Model Options**



## Watch The Full Video

We innovate and design with you in mind. Discover the features and benefits of the SmartQube Range.