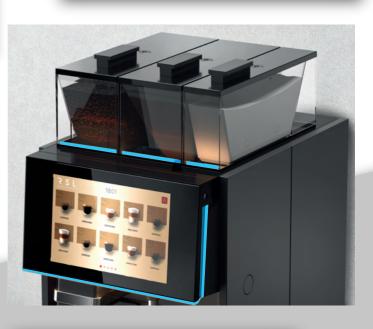

#### Display

3.

The 10.1" colour touch display with the Android system is easy to operate. It offers personalisation and advertisement options which brings an intelligent mode of human-computer interaction. The variable lighting around the display suits any ambience while flashing lights remind you to clean or maintain your appliance.

#### 30+ Drink Options

More than 30 drinks can be enjoyed at the touch of a button. A separate hot water outlet makes it easy and efficient to prepare various tea beverages.